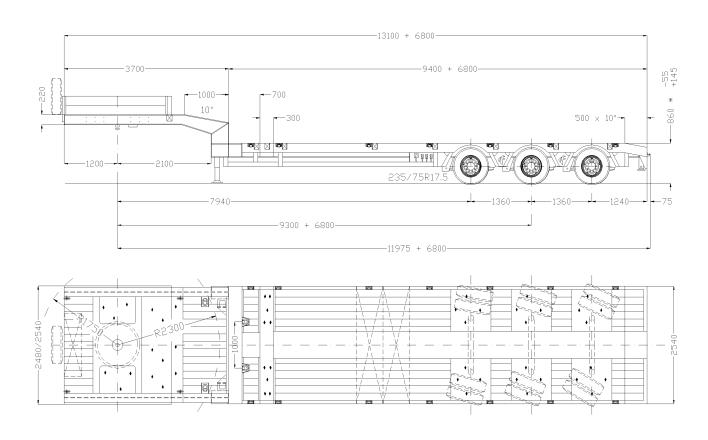

\* : beladen/en charge/loaded

Technische Änderungen vorbehalten Allgemeintoleranzen nach DIN ISO 2768-c und DIN 7168-g

|                                                                                                                                                        |            |          |         | 01100 J211 7130 G                      |                                                                                                                               |
|--------------------------------------------------------------------------------------------------------------------------------------------------------|------------|----------|---------|----------------------------------------|------------------------------------------------------------------------------------------